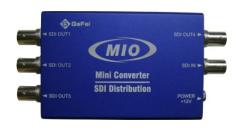

#### Top View

- One 3G/HD/SD-SDI signal input, four 3G/HD/SD-SDI signal outputs with RC
- > Support automatic input detection of 525i 6o, 625i 5o, 72op, 108oi, and 108op format
- > Support HD/SD-SDI signal with embedded audio
- Adopt reclocking of video signals to provide an additional level of signal integrity in long cable length applications
- > Provide signal equalization to improve the signal quality and reduce the signal loss caused by long distance transmission of input source
- > The LED lights on the Mini box indicate the status of input signal and power supply
- Mini box structure easily installed inside frame racks, video walls and so on
- ➤ Widely used in broadcasting system, studios and other professional fields

#### Digital Video Output:

Length:

►@HD/SD OUT1

►©HD/SD OUT2

►©HD/SD OUT3

►©HD/SD OUT4

Output interface: 4\*SDI, BNC Impedance: 75 ohms

Format: SMPTE-259M-C; 270Mb/s