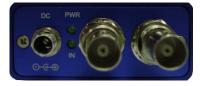

#### Digital Video Input:

Input interface: 1\*SDI, BNC Impedance: 75 ohms Format: 525i 60, 625i 50 720p 50/60

1080i 50/59.94/60 1080p 30/29.97/25/24/23.98

1080p 50/59.94/60 SD: ≤300m (Belden 8281)

3G/HD: ≤100m (Belden 1694A)

#### Status indicator:

Input signal status indicator Power supply indicator

(Indicate by shining or extinguishing of the green LED)

#### Power consumption:

Power: 12VDC 1A Dimension: 96.7x65x28 mm